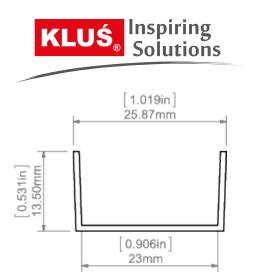

# **TECHNICAL DRAWING**

### **Additional information**

- spece for LED strip: 23 mm