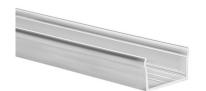

### **Application**

For the KIDES-DUO profile sealed up to IP54

#### **Assembly**

- mounted in the LED chamber of the main extrusion

### **Additional information**

- spece for LED strip: 23 mm