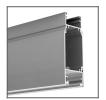

#### FINISH:

Non anodized (raw)



\*Custom colors available upon request

Fill empty fields

Product nr.

Fixture type

Company

Job name

Date



## **TECHNICAL SPECIFICATION**

### **Application**

For the KIDES-DUO profile sealed up to IP54

#### **Assembly**

- mounted in the LED chamber of the main extrusion

### **Additional information**

- spece for LED strip: 23 mm

### **AVAILABLE LENGTHS**

| Ref. nr.  | surface finish     | available lengths |
|-----------|--------------------|-------------------|
| B7827NA_1 | Non anodized (raw) | 1000 mm           |
| B7827NA_2 | Non anodized (raw) | 2000 mm           |
| B7827NA_3 | Non anodized (raw) | 3000 mm           |

# **TECHNICAL DRAWING**





# **RELATED PROFILES**



KIDES-DUO Profile Ref: 18032