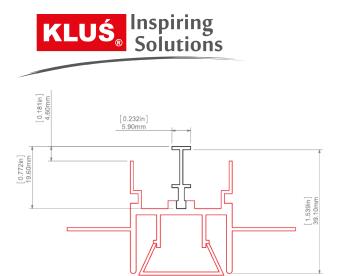

uspended ceilings

#### FINISH:

Non anodized (raw)



\*Custom colors available upon request



Fill empty fields

Product nr.

Fixture type

Company

Job name

Date

#### **TECHNICAL SPECIFICATION**

### **Application**

- for connecting the FOLED profile with a standard spring of suspension systems

#### **Assembly**

- FOLHAK is inserted into the small lock of the FOLED extrusion on one side, and on the other into the spring of a suspension system

#### **Additional information**

- can be used in sections of 20 cm

#### **AVAILABLE LENGTHS**

| Ref. nr.  | surface finish     | available lengths |
|-----------|--------------------|-------------------|
| B8338NA_1 | Non anodized (raw) | 1000 mm           |
| B8338NA_2 | Non anodized (raw) | 2000 mm           |

# **TECHNICAL DRAWING**





# **RELATED PROFILES**



FOLED Profile Ref: B8332V1



# **RELATED PRODUCTS**

## MARKETING MATERIALS



Presentation set 7 Ref: 90126