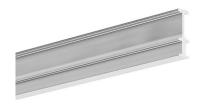

## PRODUCT DESCRIPTION

- Easy to mount, no tools required
- Compatible with standard fastenings of suspended ceilings

### **Application**

- for connecting the FOLED profile with a standard spring of suspension systems

#### **Assembly**

- FOLHAK is inserted into the small lock of the FOLED extrusion on one side, and on the other into the spring of a suspension system