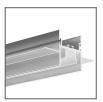

SH:

Non anodized (raw)



\*Custom colors available upon request



Fill empty fields

Product nr.

Fixture type

Company

Job name

Date

#### **TECHNICAL SPECIFICATION**

### **Application**

- for connecting the FOLED profile with a standard spring of suspension systems

#### **Assembly**

- FOLHAK is inserted into the small lock of the FOLED extrusion on one side, and on the other into the spring of a suspension system

#### **Additional information**

- can be used in sections of 20 cm

#### **AVAILABLE LENGTHS**

| Ref. nr.  | surface finish     | available lengths |
|-----------|--------------------|-------------------|
| B8338NA_1 | Non anodized (raw) | 1000 mm           |
| B8338NA_2 | Non anodized (raw) | 2000 mm           |

# **TECHNICAL DRAWING**





# **RELATED PROFILES**



FOLED Profile Ref: B8332V1



# **RELATED PRODUCTS**

## MARKETING MATERIALS



Presentation set 7 Ref: 90126