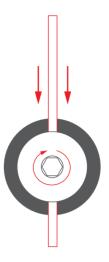

2. Insert the rods into the holes in the head of the conductive end caps in tighten them with an allen wrench.

3. Install the W-KG-Z ceiling fasteners. The fastener installation manual can be downloaded at www.klusdesign.eu. Connect the cables, each for the single power pole to the fasteners. The cables should go through a pre-drilled hole just under the masking cover of the fastener.