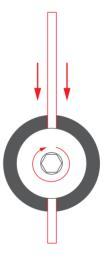

2. Mount the LED strip in the extrusion and lead the powering cable.

cross-section

cross-section

top view

bottom view

**3.** Install the cover and both conductive end caps.

**4.** Insert the rods into the holes in the head of the conductive end caps in tighten them with an allen wrench.