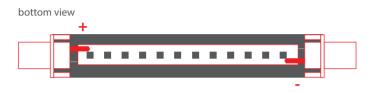

2. Mount the LED strip in the extrusion and lead the powering cable.

cross-section

cross-section

top view

bottom view

**3.** Install the cover and both conductive end caps.

**4.** Insert the rods into the holes in the head of the conductive end caps in tighten them with an allen wrench.

## **OLEK - suspended fixture mounting instructions** 2. Rod - conductive driven power supply

\*If fully built fixtures are ordered and received from KLUS please skip to #3

1. Install the cover, LED and both the conductive end caps. The conductive plates inside the end caps must be soldered each to the separate pole on the LED stip.