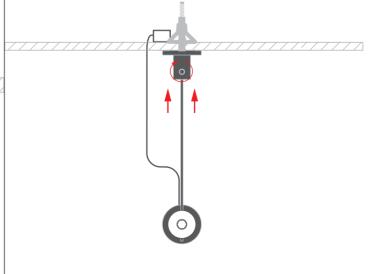

**6.** Mount the fixture with rods into the ceiling fasteners. Connect the cable to the power supplier, leading it through a pre-drilled hole in the ceiling.

www.KlusDesign.eu 2