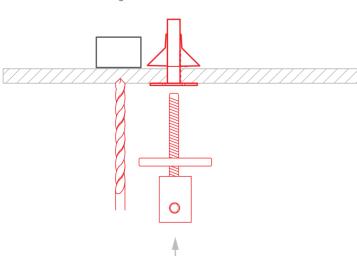

## OLEK - suspended fixture mounting instructions 1. Rod - non-conductive (requires drop lead)

\*If fully built fixtures are ordered and received from KLUS please skip to #4

1. Drill a hole in the extrusion to lead the powering cable.

**5.** Install the W-KG ceiling fasteners. The fastener installation manual can be downloaded at <a href="https://www.klusdesign.eu">www.klusdesign.eu</a>. Place the power supplier next to the fastener and drill the ceiling to lead the cable to it.