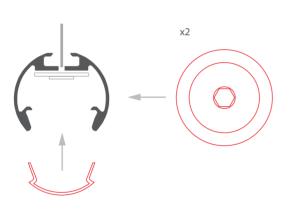

**5.** Install the W-KG ceiling fasteners. The fastener installation manual can be downloaded at <a href="https://www.klusdesign.eu">www.klusdesign.eu</a>. Place the power supplier next to the fastener and drill the ceiling to lead the cable to it.

2. Insert the rods into the holes in the head of the conductive end caps in tighten them with an allen wrench.

3. Install the W-KG-Z ceiling fasteners. The fastener installation manual can be downloaded at www.klusdesign.eu. Connect the cables, each for the single power pole to the fasteners. The cables should go through a pre-drilled hole just under the masking cover of the fastener.