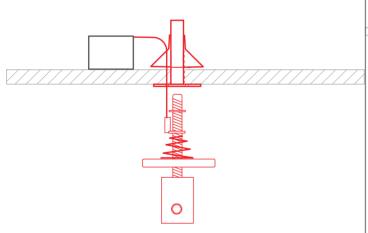

**5.** Install the W-KG ceiling fasteners. The fastener installation manual can be downloaded at <a href="https://www.klusdesign.eu">www.klusdesign.eu</a>. Place the power supplier next to the fastener and drill the ceiling to lead the cable to it.

**6.** Mount the fixture with rods into the ceiling fasteners. Connect the cable to the power supplier, leading it through a pre-drilled hole in the ceiling.

www.KlusDesign.eu 2