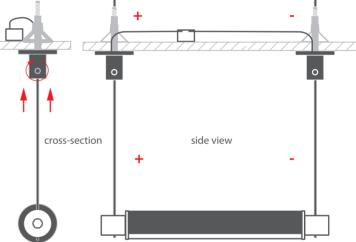

## **OLEK - suspended fixture mounting instructions** 2. Rod - conductive driven power supply

\*If fully built fixtures are ordered and received from KLUS please skip to #3

1. Install the cover, LED and both the conductive end caps. The conductive plates inside the end caps must be soldered each to the separate pole on the LED stip.

2. Insert the rods into the holes in the head of the conductive end caps in tighten them with an allen wrench.

3. Install the W-KG-Z ceiling fasteners. The fastener installation manual can be downloaded at www.klusdesign.eu. Connect the cables, each for the single power pole to the fasteners. The cables should go through a pre-drilled hole just under the masking cover of the fastener.