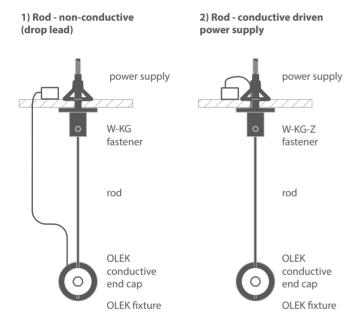

## OLEK - suspended fixture mounting instructions 1. Rod - non-conductive (requires drop lead)

\*If fully built fixtures are ordered and received from KLUS please skip to #4

1. Drill a hole in the extrusion to lead the powering cable.

2. Mount the LED strip in the extrusion and lead the powering cable.

cross-section

cross-section

top view

bottom view

**3.** Install the cover and both conductive end caps.

**4.** Insert the rods into the holes in the head of the conductive end caps in tighten them with an allen wrench.

**5.** Install the W-KG ceiling fasteners. The fastener installation manual can be downloaded at <a href="https://www.klusdesign.eu">www.klusdesign.eu</a>. Place the power supplier next to the fastener and drill the ceiling to lead the cable to it.

**6.** Mount the fixture with rods into the ceiling fasteners. Connect the cable to the power supplier, leading it through a pre-drilled hole in the ceiling.

www.KlusDesign.eu 2

## **OLEK - suspended fixture mounting instructions** 2. Rod - conductive driven power supply

\*If fully built fixtures are ordered and received from KLUS please skip to #3

1. Install the cover, LED and both the conductive end caps. The conductive plates inside the end caps must be soldered each to the separate pole on the LED stip.

2. Insert the rods into the holes in the head of the conductive end caps in tighten them with an allen wrench.

3. Install the W-KG-Z ceiling fasteners. The fastener installation manual can be downloaded at www.klusdesign.eu. Connect the cables, each for the single power pole to the fasteners. The cables should go through a pre-drilled hole just under the masking cover of the fastener.