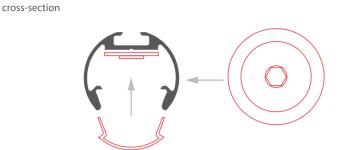

2. Mount the LED strip in the extrusion and lead the powering cable.

cross-section

cross-section

top view

bottom view

**3.** Install the cover and both conductive end caps.

**4.** Insert the rods into the holes in the head of the conductive end caps in tighten them with an allen wrench.