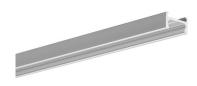

## PRODUCT DESCRIPTION

- Designed to reach an IP67 waterproof rating
- Clean design of the lighting fixture
- Easy snap-in mounting and dismounting
- Small size

FINISH :

- Silver anodized
- \*Custom colors available upon request

### Application

- the MICRO-H profile is intended for the construction of small-size, linear lighting fixtures, mounted to surfaces using a mounting bracket, which is concealed after the fixture has been mounted

#### Assembly

- snapped onto a PDS-H mounting bracket. The mounting bracket is attached with a screw suitable for the surface.

# **TECHNICAL DRAWING**