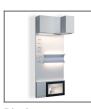

## PRODUCT DESCRIPTION

- Designed to reach an IP67 waterproof rating
- Clean design of the lighting fixture
- Easy snap-in mounting and dismounting
- Small size

FINISH :

- Silver anodized
- \*Custom colors available upon request

### Application

- the MICRO-H profile is intended for the construction of small-size, linear lighting fixtures, mounted to surfaces using a mounting bracket, which is concealed after the fixture has been mounted

#### Assembly

- snapped onto a PDS-H mounting bracket. The mounting bracket is attached with a screw suitable for the surface.

#### **Additional information**

- possibility of making a linear fixture with IP67 protection, which means the fixture is dustproof and waterproof - space for LED strip: 11.2 mm