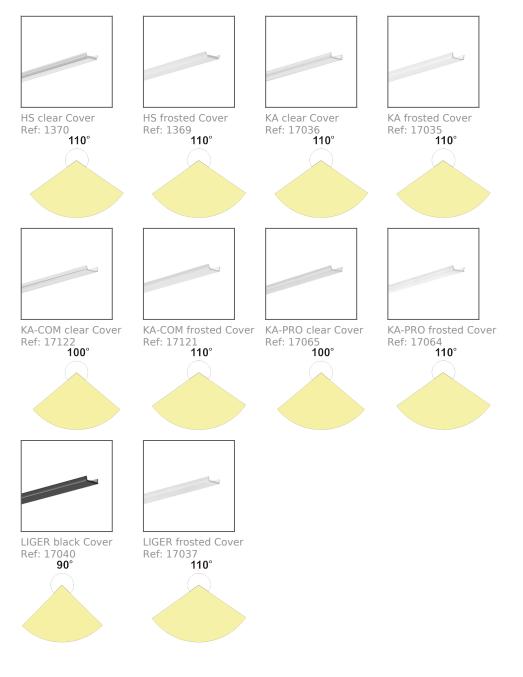

linear lighting fixtures, mounted to surfaces using a mounting bracket, which is concealed after the fixture has been mounted

#### Assembly

- snapped onto a PDS-H mounting bracket. The mounting bracket is attached with a screw suitable for the surface.

#### **Additional information**

- possibility of making a linear fixture with IP67 protection, which means the fixture is dustproof and waterproof - space for LED strip: 11.2 mm

## AVAILABLE LENGTHS

| Ref. nr.     | surface finish  | available lengths |
|--------------|-----------------|-------------------|
| C0599ANODA_1 | Silver anodized | 1000 mm           |
| C0599ANODA_2 | Silver anodized | 2000 mm           |
| C0599ANODA_3 | Silver anodized | 3000 mm           |



# **TECHNICAL DRAWING**





# **RELATED PRODUCTS**

## COVERS



### END CAPS



MICRO-H grey End cap Ref: 24261



## ACCESSORIES



FI-10-H-P

Fastener

Ref: 42245



FI-10-H-W Fastener Ref: 42243



H Block Ref: 24366



PDS-H Mounting bracket Ref: 24214

## LED TAPES

| LED strip K-1210-12V<br>4.8 W/m<br>Ref: K-1210-12V | LED strip K-1210-24V<br>4.8W/m<br>Ref: K-1210-24V  | LED strip K-1215-<br>RGB-12V 7.2W/m<br>Ref: K-1215-<br>RGB-12V  | LED strip K-1215-<br>RGB-24V 7.2W/m<br>Ref: K-1215-RGB-24V  |
|----------------------------------------------------|----------------------------------------------------|-----------------------------------------------------------------|-------------------------------------------------------------|
| LED strip K-1220-12V<br>9.6W/m<br>Ref: K-1220-12V  | LED strip K-1220-24V<br>9.6W/m<br>Ref: K-1220-24V  | LED strip