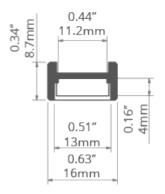

#### **Additional information**

- possibility of making a linear fixture with IP67 protection, which means the fixture is dustproof and waterproof - space for LED strip: 11.2 mm

# **TECHNICAL DRAWING**