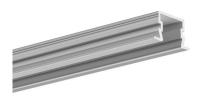

#### **Additional information**

- the profile fits in the thickness a drywall panel, i.e.12 mm (after cutting the panel, the profile does not protrude above it)
- dimensions of the groove for recessing the profile: 18 mm (width) x 13 mm (depth)
- line of light obtainable with a LIGER cover and LED strip with a minimum of 120 LED/m
- the bottom of the profile is 14.2 mm wide, which allows the use of RGBW strips

#### **AVAILABLE LENGTHS**

| Ref. nr.     | surface finish  | available lengths |
|--------------|-----------------|-------------------|
| C1588ANODA_1 | Silver anodized | 1000 mm           |

| Ref. nr.     | surface finish  | available lengths |
|--------------|-----------------|-------------------|
| C1588ANODA_2 | Silver anodized | 2000 mm           |
| C1588ANODA_3 | Silver anodized | 3000 mm           |
| C1588K7_1    | Black anodized  | 1000 mm           |
| C1588K7_2    | Black anodized  | 2000 mm           |
| C1588K7_3    | Black anodized  | 3000 mm           |