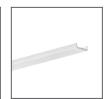

#### PRODUCT DESCRIPTION

- The end caps do not shorten the light line (the profile is the same length as the cover)
- Minimum profile size for 14 mm LED strips and obtaining a line of light
- Quick service and reliable installation of sealed 8-KLIK LED strips
- Modern design

#### **Additional information**

- the profile fits in the thickness a drywall panel, i.e.12 mm (after cutting the panel, the profile does not protrude above it)
- dimensions of the groove for recessing the profile: 18 mm (width) x 13 mm (depth)
- line of light obtainable with a LIGER cover and LED strip with a minimum of 120 LED/m
- the bottom of the profile is 14.2 mm wide, which allows the use of RGBW strips