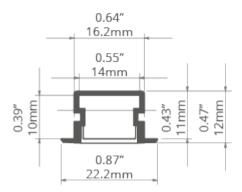

#### **Additional information**

- the profile fits in the thickness a drywall panel, i.e.12 mm (after cutting the panel, the profile does not protrude above it)
- dimensions of the groove for recessing the profile: 18 mm (width) x 13 mm (depth)
- line of light obtainable with a LIGER cover and LED strip with a minimum of 120 LED/m
- the bottom of the profile is 14.2 mm wide, which allows the use of RGBW strips

# **TECHNICAL DRAWING**