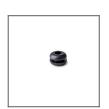

----------------|
| C1588ANODA_2 | Silver anodized | 2000 mm           |
| C1588ANODA_3 | Silver anodized | 3000 mm           |
| C1588K7_1    | Black anodized  | 1000 mm           |
| C1588K7_2    | Black anodized  | 2000 mm           |
| C1588K7_3    | Black anodized  | 3000 mm           |

# **TECHNICAL DRAWING**





# **RELATED PRODUCTS**

# **COVERS**



KA clear Cover Ref: 17036



KA frosted Cover Ref: 17035



KA-COM clear Cover Ref: 17122



KA-COM frosted Cover Ref: 17121



KA-PRO clear Cover Ref: 17065



KA-PRO frosted Cover Ref: 17064



LIGER black Cover LIGER frosted Ref: 17040



Cover Ref: 17037

# **END CAPS**



PDS-NK black End PDS-NK grey End cap Ref: 24342



Ref: 24338



PDS-NK-OTW black End cap Ref: 24343



PDS-NK-OTW grey End cap Ref: 24339

# **ACCESSORIES**



8,8x1,2 Gland Ref: 00802