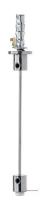

## **PRODUCT DESCRIPTION**

A ready set of elements for suspension and one-sided powering of a light-weight lighting fixture. The bottom fastener is equipped with an external connection for one pole of current. The 43 cm rod acts as a power conductor and the top fastener serves as a mount to drywall and a connection to the power supply