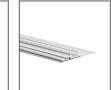

----------------|
| Available length | 1000 mm, 2000 mm, 3000 mm |
| UV resistance    | no                        |

## **TECHNICAL DRAWING**





## **RELATED PROFILES**



**OPK-4** Profile Ref: C0370







PDS-4-K Profile Ref: B3776



45-ALU Profile Ref: B4023



DES Profile Ref: 18030



NISA-KRA Profile Ref: 18026



MICRO-H Profile Ref: C0599



MICRO-ALU Profile MICRO-K Profile Ref: B1888



Ref: B3775

PDS-H Profile

Ref: B9204

PDS-ZM Profile Ref: B7696 Ref: B6144





Ref: 18028



STEP Profile Ref: 18042



45-16 Profile Ref: B8504



PDS-4-ALU Profile Ref: B1718



PDS-O Profile Ref: B3777



Ref: 18040



**NISA-KON Profile** Ref: 18027



PULA Profile Ref: 18035











Ref: B7009

POLI Profile

Ref: B7176

NISA-NI Profile

Ref: 18029

GLAD-45 Profile

KUBIK-45 Profile







**OBIT** Profile Ref: W4826



Ref: 18033

LIT-L Profile

45-MDF Profile Ref: 0973



PAC-MDF Profile Ref: 0972



PDS-MDF Profile Ref: 0971



PDS-4-PLUS Profile Ref: C1263

PDS-NK Profile Ref: C1588



PDS-ZMG Profile Ref: C1418



MICRO-HG Profile Ref: C1419



MOD-100 Profile Ref: 18049



Ref: 18047

PDS-T Profile

Ref: C2057



PDS-ZM-PLUS Profile Ref: C2056



MICRO-NK Profile Ref: C1587