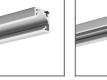

## PRODUCT DESCRIPTION

Basic cover dedicated to all standard Kluś extrusions

Fill empty fields

Product nr.

Fixture type

Company

Job name

Date

## **TECHNICAL SPECIFICATION**

| Material         | PC                        |
|------------------|---------------------------|
| Available length | 1000 mm, 2000 mm, 3000 mm |
| UV resistance    | no                        |