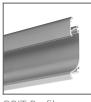

------------|
| Available length | 1000 mm, 2000 mm, 3000 mm |
| UV resistance    | no                        |

## **TECHNICAL DRAWING**





## **RELATED PROFILES**



**OPK-4** Profile Ref: C0370







PDS-4-K Profile Ref: B3776



45-ALU Profile Ref: B4023



DES Profile Ref: 18030



NISA-KRA Profile Ref: 18026



MICRO-H Profile Ref: C0599



MICRO-ALU Profile MICRO-K Profile Ref: B1888



Ref: B3775

PDS-H Profile

Ref: B9204

PDS-ZM Profile Ref: B7696 Ref: B6144





Ref: 18028



STEP Profile Ref: 18042



45-16 Profile Ref: B8504



PDS-4-ALU Profile Ref: B1718



PDS-O Profile Ref: B3777



Ref: 18040



**NISA-KON Profile** Ref: 18027



PULA Profile Ref: 18035











Ref: B7009

POLI Profile

Ref: B7176

NISA-NI Profile

Ref: 18029

GLAD-45 Profile

KUBIK-45 Profile







**OBIT** Profile Ref: W4826



Ref: 18033

LIT-L Profile

45-MDF Profile Ref: 0973



PAC-MDF Profile Ref: 0972



PDS-MDF Profile Ref: 0971



PDS-4-PLUS Profile Ref: C1263

PDS-NK Profile Ref: C1588



PDS-ZMG Profile Ref: C1418



MICRO-HG Profile Ref: C1419



MOD-100 Profile Ref: 18049



Ref: 18047

PDS-T Profile

Ref: C2057



PDS-ZM-PLUS Profile Ref: C2056



MICRO-NK Profile Ref: C1587