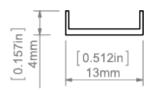

## **TECHNICAL DRAWING**

## **TECHNICAL SPECIFICATION**

| Material         | PC                        |
|------------------|---------------------------|
| Available length | 1000 mm, 2000 mm, 3000 mm |
| UV resistance    | no                        |