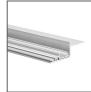

## PRODUCT DESCRIPTION

Basic cover dedicated to all standard Kluś extrusions

Fill empty fields

Product nr.

Fixture type

Company

Job name

Date



## **TECHNICAL SPECIFICATION**

| Material         | PC                        |
|------------------|---------------------------|
| Available length | 1000 mm, 2000 mm, 3000 mm |
| UV resistance    | no                        |

## **TECHNICAL DRAWING**





## **RELATED PROFILES**



**OPK-4** Profile Ref: C0370







PDS-4-K Profile Ref: B3776



45-ALU Profile Ref: B4023



DES Profile Ref: 18030



NISA-KRA Profile Ref: 18026



MICRO-H Profile Ref: C0599



MICRO-ALU Profile MICRO-K Profile Ref: B1888



Ref: B3775

PDS-H Profile

Ref: B9204

PDS-ZM Profile Ref: B7696 Ref: B6144





Ref: 18028



STEP Profile Ref: 18042



45-16 Profile Ref: B8504



PDS-4-ALU Profile Ref: B1718



PDS-O Profile Ref: B3777



Ref: 18040



**NISA-KON Profile** Ref: 18027



PULA Profile Ref: 18035











Ref: B7009

POLI Profile

Ref: B7176

NISA-NI Profile

Ref: 18029

GLAD-45 Profile

KUBIK-45 Profile







**OBIT** Profile Ref: W4826



Ref: 18033

LIT-L Profile

45-MDF Profile Ref: 0973



PAC-MDF Profile Ref: 0972



PDS-MDF Profile Ref: 0971



PDS-4-PLUS Profile Ref: C1263

PDS-NK Profile Ref: C1588



PDS-ZMG Profile Ref: C1418



MICRO-HG Profile Ref: C1419



MOD-100 Profile Ref: 1