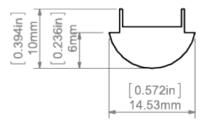

## **TECHNICAL DRAWING**

## **TECHNICAL SPECIFICATION**

| Material         | PC                        |
|------------------|---------------------------|
| Available length | 1000 mm, 2000 mm, 3000 mm |
| UV resistance    | no                        |