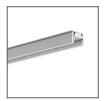

ht angles
- The S-SATIN cover thanks to the focusing properties strengthens the power of the LED source on the illuminated area, depending on the distance from the LED strip
- It eliminates the greenish color on its periphery in the stream of light
- It also gives a more uniform stream of light, mitigating the phenomenon of streaking
- The cover is characterized by its high transparency, quality and uniform cross-section
- High stiffness



Fill empty fields

Product nr.

Fixture type

Company

Job name

Date

## **TECHNICAL SPECIFICATION**

| Material         | PC                        |
|------------------|---------------------------|
| Available length | 1000 mm, 2000 mm, 3000 mm |
| UV resistance    | no                        |

## **TECHNICAL DRAWING**





## **RELATED PROFILES**



REGULOR Profile Ref: B468+43