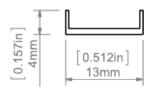

## TECHNICAL SPECIFICATION

| Material         | PVC                       |
|------------------|---------------------------|
| Available length | 1000 mm, 2000 mm, 3000 mm |
| UV resistance    | no                        |

## **TECHNICAL DRAWING**