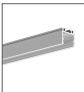

## PRODUCT DESCRIPTION

Basic cover dedicated to all standard Kluś extrusions

Fill empty fields

- Good light diffusion
- Meets general technical requirements
- For indoor use
- Maximum working temperature 65°C
- Maximum LED power up to 7W/m

## **TECHNICAL DRAWING**