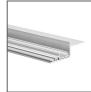

## PRODUCT DESCRIPTION

Basic cover dedicated to all standard Kluś extrusions

Fill empty fields

- Good light diffusion
- Meets general technical requirements
- For indoor use
- Maximum working temperature 65°C
- Maximum LED power up to 7W/m

## TECHNICAL SPECIFICATION

| Material         | PVC                       |
|------------------|---------------------------|
| Available length | 1000 mm, 2000 mm, 3000 mm |
| UV resistance    | no                        |