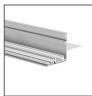

cover dedicated to all standard Kluś extrusions

Fill empty fields

- Good light diffusion
- Meets general technical requirements
- For indoor use
- Maximum working temperature 65°C
- Maximum LED power up to 7W/m

Product nr.

Fixture type

Company

Job name

Date

## TECHNICAL SPECIFICATION

| Material         | PVC                       |
|------------------|---------------------------|
| Available length | 1000 mm, 2000 mm, 3000 mm |
| UV resistance    | no                        |

## **TECHNICAL DRAWING**





## **RELATED PROFILES**



**OPK-4** Profile Ref: C0370





MICRO-H Profile Ref: C0599



MICRO-ALU Profile MICRO-K Profile Ref: B1888



OLEK Profile

Ref: B8505

PDS-4-K Profile Ref: B3776



45-ALU Profile Ref: B4023



DES Profile Ref: 18030



NISA-KRA Profile Ref: 18026



GLAD-45 Profile

Ref: B7009

POLI Profile

Ref: B7176

NISA-NI Profile Ref: 18029



PDS-H Profile Ref: B9204



Ref: B3775



45-16 Profile Ref: B8504



PDS-4-ALU Profile Ref: B1718



PDS-O Profile Ref: B3777



KOZMA Profile





PULA Profile Ref: 18035



KUBIK-45 Profile











STEP Profile

NISA-PLA Profile

Ref: B7697





Ref: 18042











LIT-L Profile

Ref: 18033

OBIT Profile Ref: W4826



MICRO-HG Profile Ref: C1419





MOD-100 Profile Ref: 18049

PDS-T Profile Ref: C2057



PDS-4-PLUS Profile Ref: C1263

PDS-NK Profile

PDS-ZM-PLUS

Profile Ref: C2056

Ref: C1588



PDS-ZMG Profile Ref: C1418



MICRO-NK Profile Ref: C1587