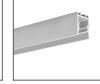

## PRODUCT DESCRIPTION

Basic cover dedicated to all standard Kluś extrusions

Fill empty fields

- Good light diffusion
- Meets general technical requirements
- For indoor use
- Maximum working temperature 65°C
- Maximum LED power up to 7W/m

## TECHNICAL SPECIFICATION

| Material         | PVC                       |
|------------------|---------------------------|
| Available length | 1000 mm, 2000 mm, 3000 mm |
| UV resistance    | no                        |