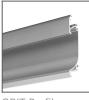

## PRODUCT DESCRIPTION

Basic cover dedicated to all standard Kluś extrusions

Fill empty fields

- Good light diffusion
- Meets general technical requirements
- For indoor use
- Maximum working temperature 65°C
- Maximum LED power up to 7W/m

## TECHNICAL SPECIFICATION

| Material         | PVC                       |
|------------------|---------------------------|
| Available length | 1000 mm, 2000 mm, 3000 mm |
| UV resistance    | no                        |