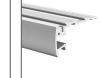

ION

| Material         | PVC                       |
|------------------|---------------------------|
| Available length | 1000 mm, 2000 mm, 3000 mm |
| UV resistance    | no                        |

## **TECHNICAL DRAWING**





## **RELATED PROFILES**



**OPK-4** Profile Ref: C0370





MICRO-H Profile Ref: C0599



MICRO-ALU Profile MICRO-K Profile Ref: B1888



OLEK Profile

Ref: B8505

PDS-4-K Profile Ref: B3776



45-ALU Profile Ref: B4023



DES Profile Ref: 18030



NISA-KRA Profile Ref: 18026



GLAD-45 Profile

Ref: B7009

POLI Profile

Ref: B7176

NISA-NI Profile Ref: 18029



PDS-H Profile Ref: B9204



Ref: B3775



45-16 Profile Ref: B8504



PDS-4-ALU Profile Ref: B1718



PDS-O Profile Ref: B3777



KOZMA Profile





PULA Profile Ref: 18035



KUBIK-45 Profile











STEP Profile

NISA-PLA Profile

Ref: B7697





Ref: 18042











LIT-L Profile

Ref: 18033

OBIT Profile Ref: W4826



MICRO-HG Profile Ref: C1419





MOD-100 Profile Ref: 18049

PDS-T Profile Ref: C2057



PDS-4-PLUS Profile Ref: C1263

PDS-NK Profile

PDS-ZM-PLUS

Profile Ref: C2056

Ref: C1588



PDS-ZMG Profile Ref: C1418



MICRO-NK Profile Ref: C1587