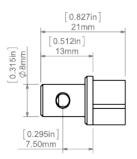

### PRODUCT DESCRIPTION

- High resistance to damage
- Will not corrode
- Simple assembly
- Aesthetically finishing the extrusion

Fill empty fields

Product nr.

Fixture type

Company

Job name

Date

# TECHNICAL SPECIFICATION

| Material | ABS, metal components |
|----------|-----------------------|
| Colour   | grey                  |

### **TECHNICAL DRAWING**









# **RELATED PROFILES**



PDS-4-ALU Profile Ref: B1718



PDS-4-PLUS Profile Ref: C1263



# **RELATED PRODUCTS**

#### ACCESSORIES









100 PUSZ brass chrome Rod 1 m Ref: 42518

Brass chrome FI-3 Rod 1m Ref: 42501

3 Steel FI-3 Rod 53 cm Ref: 1528

Steel cable with Cu FI 0.95 mm core Ref: 70240



Steel wire FI-1 1m Ref: 1397