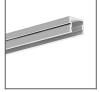

### PRODUCT DESCRIPTION

- High resistance to damage
- Will not corrode
- Simple assembly
- Aesthetically finishing the extrusion

Fill empty fields

Product nr.

Fixture type

Company

Job name

Date

# TECHNICAL SPECIFICATION

| Material | ABS, metal components |
|----------|-----------------------|
| Colour   | grey                  |