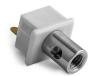

### PRODUCT DESCRIPTION

- High resistance to damage
- Will not corrode
- Simple assembly
- Aesthetically finishing the extrusion

Fill empty fields

Product nr.

Fixture type

Company

Job name

Date

# TECHNICAL SPECIFICATION

| Material | ABS, metal components |
|----------|-----------------------|
| Colour   | grey                  |