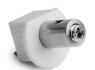

## PRODUCT DESCRIPTION

- High resistance to damage
- Will not corrode
- Simple assembly
- Aesthetically finishing the extrusion
- Has a socket for one pole of electricity

Fill empty fields

Product nr.

Fixture type

## **TECHNICAL SPECIFICATION**

| Material | ABS, metal components |
|----------|-----------------------|
| Colour   | grey                  |