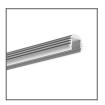

## PRODUCT DESCRIPTION

- High resistance to damage
- Will not corrode
- Simple assembly
- Aesthetically finishing the extrusion
- Has a socket for one pole of electricity

Fill empty fields

Product nr.

Fixture type

Company

Job name

Date



## **TECHNICAL SPECIFICATION**

| Material | ABS, metal components |
|----------|-----------------------|
| Colour   | grey                  |



# **RELATED PROFILES**



PDS-O Profile Ref: B3777



## **RELATED PRODUCTS**

## **ACCESSORIES**



100 PUSZ brass chrome Rod 1 m Ref: 42518



Brass chrome FI-3 Rod 1m Ref: 42501



Steel FI-3 Rod 53 cm Ref: 1528



Steel cable with Cu Fl 0.95 mm core Ref: 70240



Steel wire FI-1 1m Ref: 1397