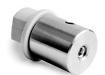

# PRODUCT DESCRIPTION

- High resistance to damage
- Will not corrode
- Simple assembly
- Aesthetically finishing the extrusion
- Has a socket for one pole of electricity

Fill empty fields

Product nr.

Fixture type

# **TECHNICAL SPECIFICATION**

| Material | ABS, metal components |
|----------|-----------------------|
| Colour   | grey                  |