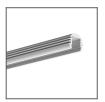

# PRODUCT DESCRIPTION

- High resistance to damage
- Will not corrode
- Simple assembly
- Aesthetically finishing the extrusion
- Has a socket for one pole of electricity

Fill empty fields

Product nr.

Fixture type

Company

Job name

Date



# **TECHNICAL SPECIFICATION**

| Material | ABS, metal components |
|----------|-----------------------|
| Colour   | grey                  |



# **RELATED PROFILES**



PDS-O Profile Ref: B3777



# **RELATED PRODUCTS**

# **ACCESSORIES**



100 PUSZ brass chrome Rod 1 m Ref: 42518



Brass chrome FI-3 Rod 1m Ref: 42501



Steel FI-3 Rod 53 cm Ref: 1528



Steel cable with Cu Fl 0.95 mm core Ref: 70240



Steel wire FI-1 1m Ref: 1397