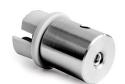

# PRODUCT DESCRIPTION

- High resistance to damage
- Will not corrode
- Simple assembly
- Estetycznie wykańcza profil
- Has a socket for one pole of electricity

Fill empty fields

Product nr.

Fixture type

Company

# **TECHNICAL SPECIFICATION**

| Material | ABS, metal components |
|----------|-----------------------|
| Colour   | grey                  |