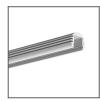

## PRODUCT DESCRIPTION

- High resistance to damage
- Will not corrode
- Simple assembly
- Aesthetically finishing the extrusion
- Has a socket for one pole of electricity

Fill empty fields

E.

Product nr.

Fixture type

## TECHNICAL SPECIFICATION

| Material | ABS, metal components |
|----------|-----------------------|
| Colour   | grey                  |