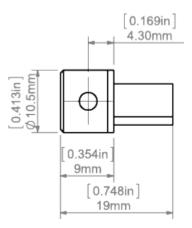

## PRODUCT DESCRIPTION

- High resistance to damage
- Will not corrode
- Simple assembly
- Aesthetically finishing the extrusion
- Has a socket for one pole of electricity



Fill empty fields

Product nr.

Fixture type

Company

Job name

Date

#### **TECHNICAL SPECIFICATION**

#### **Additional information**

The PIKO-O conductive end cap is designed for single-pole conductivity. The maximum forward current for the PIKO-O conductive end cap is 2 A.

| Material | ABS, metal components |
|----------|-----------------------|
| Colour   | steel                 |

## **TECHNICAL DRAWING**





# **RELATED PROFILES**



PIKO-O Profile Ref: C1167



## **RELATED PRODUCTS**

## **ACCESSORIES**



100 PUSZ brass chrome Rod 1 m Ref: 42518



Brass chrome FI-3 Rod 1m Ref: 42501



Steel FI-3 Rod 53 cm Ref: 1528



Steel cable with Cu Fl 0.95 mm core Ref: 70240



Steel wire FI-1 1m Ref: 1397