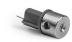

## PRODUCT DESCRIPTION

- High resistance to damage
- Will not corrode
- Simple assembly
- Aesthetically finishing the extrusion
- Has a socket for one pole of electricity

Fill empty fields

Product nr.

Fixture type

#### **Additional information**

The PIKO-O conductive end cap is designed for single-pole conductivity. The maximum forward current for the PIKO-O conductive end cap is 2 A.

| Material | ABS, metal components |
|----------|-----------------------|
| Colour   | steel                 |